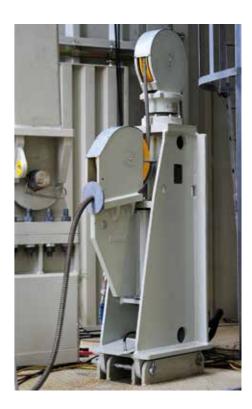

# HYDRAULIC CATHEAD

This useful rig floor equipment provides smooth and adjustable make-up Torque. Due to its hydraulic operation, the Bentec Hydraulic Cathead eliminates electrical hazards. The system can be powered by either a stand-alone hydraulic power unit (HPU), or integrated into the existing rig hydraulic power unit.

The pulling force provided by the Bentec Hydraulic Cathead ensures correct and sufficient make-up and break out torque for drillpipe, drill collars, bit connections or other applications.