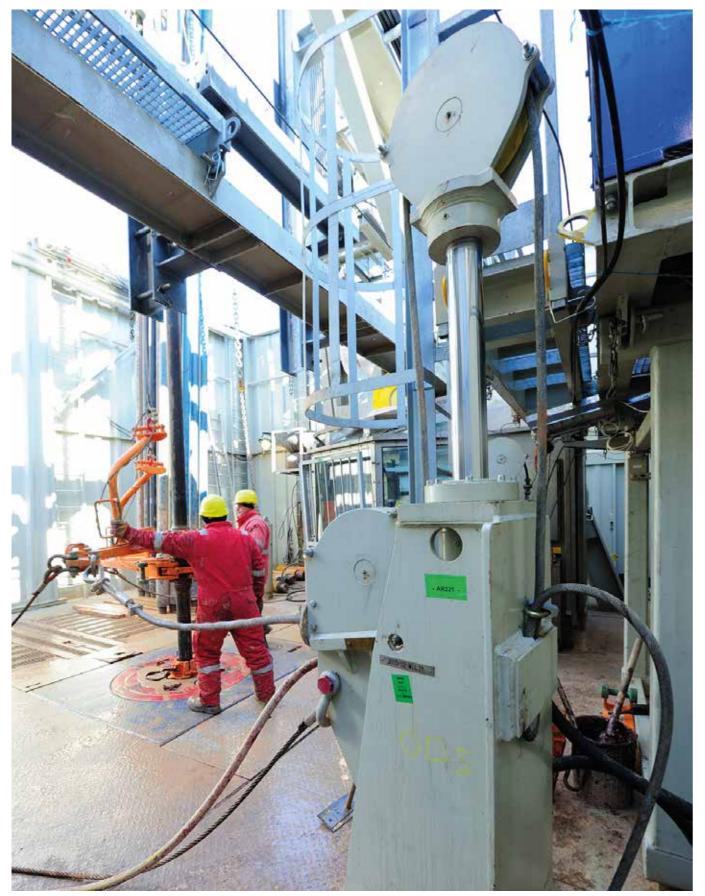

# HYDRAULIC CATHEAD

This useful rig floor equipment provides smooth and adjustable make-up Torque. Due to its hydraulic operation, the Bentec Hydraulic Cathead eliminates electrical hazards. The system can be powered by either a stand-alone hydraulic power unit (HPU), or integrated into the existing rig hydraulic power unit.

The pulling force provided by the Bentec Hydraulic Cathead ensures correct and sufficient make-up and break out torque for drillpipe, drill collars, bit connections or other applications.