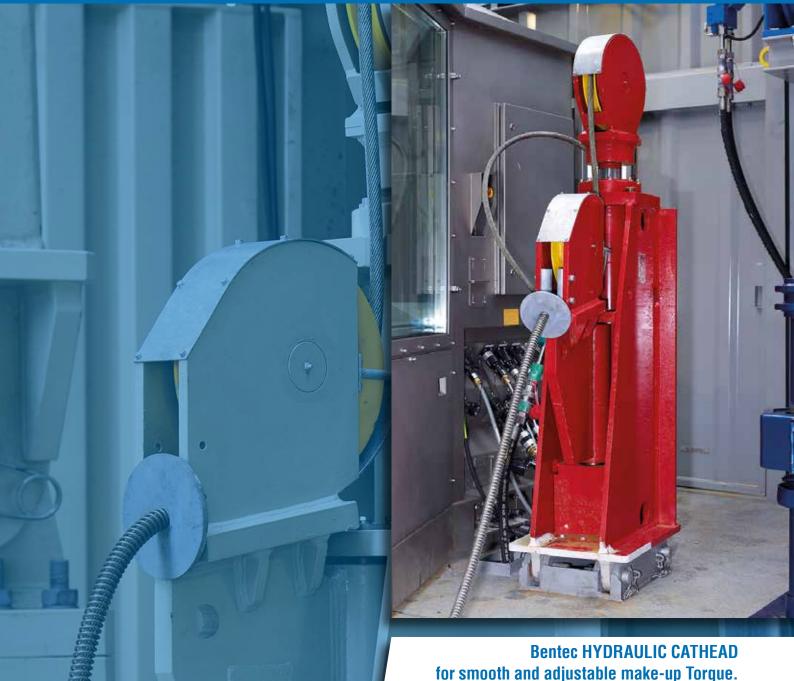

# HYDRAULIC CATHEAD

This useful rig floor equipment provides smooth and adjustable make-up Torque. Due to its hydraulic operation, the Bentec Hydraulic Cathead eliminates electrical hazards. The system can be powered by either a stand-alone hydraulic power unit (HPU), or integrated into the existing rig hydraulic power unit.

The pulling force provided by the Bentec Hydraulic Cathead ensures correct and sufficient make-up and break out torque for drillpipe, drill collars, bit connections or other applications.

### **Key Features**

- Remote controls with pressure regulation
- CE & ATEX conformity
- Suitable for arctic and desert environments
- Suitable for onshore and offshore
- Flexible floor connections