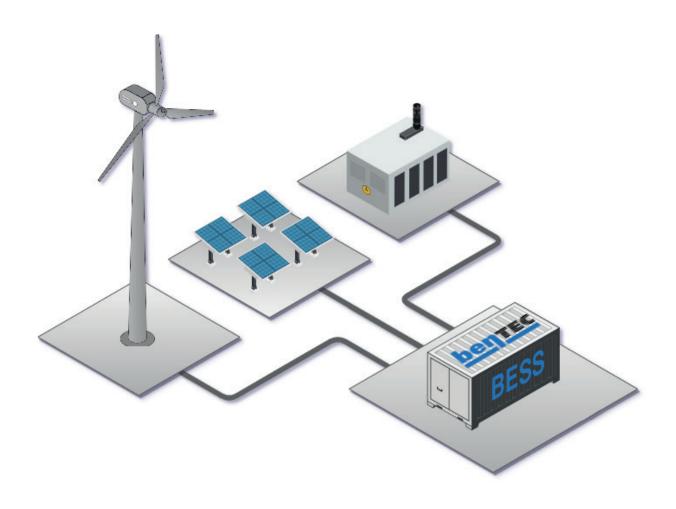

## TYPICAL APPLICATIONS

- · Grid balancing
- · Peak shaving
- Featuring uninterruptable power supply (UPS)
- Efficient use of renewable energy systems including microgrid